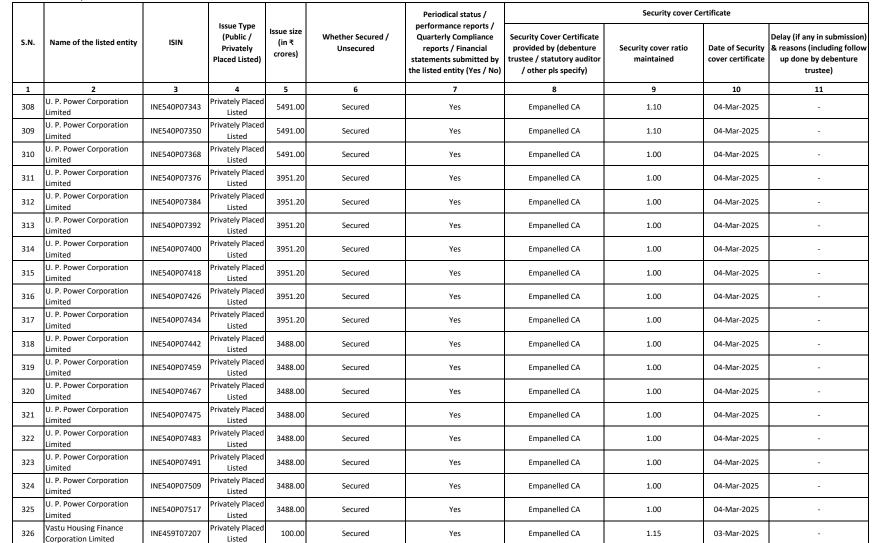

|
| 307  | U. P. Power Corporation<br>Limited           | INE540P07335 | Privately Placed<br>Listed                             | 5491.00                        | Secured                        | Yes                                                                                                                             | Empanelled CA                                                                                               | 1.10                                                | 04-Mar-2025                        | -                                                                                               |



Monitoring of security cover certificate and Quarterly compliance report of the Issuer & Information sharing with CRA

Listed





Monitoring of security cover certificate and Quarterly compliance report of the Issuer & Information sharing with CRA



|      |                                                  |              |                                                        |                                |                                | Periodical status /                                                                                                             |                                                                                                             | Security cover Ce               | rtificate                          |