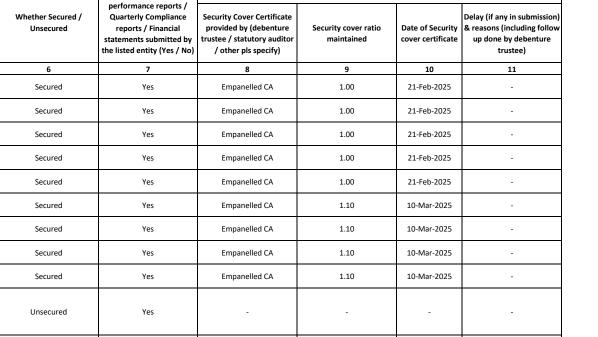

Yes

Empanelled CA

1.10

18-Feb-2025

Monitoring of security cover certificate and Quarterly compliance report of the Issuer & Information sharing with CRA as on December 31, 2024

| B   | E  | Â   | C   | 0 | N° |
|-----|----|-----|-----|---|----|
| T R | US | T E | E S | H | ΓP |