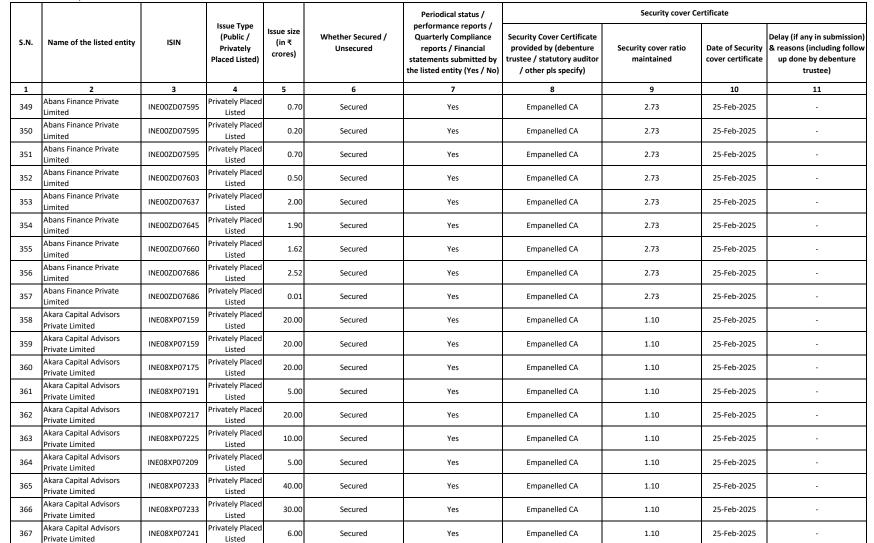

$Monitoring \ of security \ cover \ certificate \ and \ Quarterly \ compliance \ report \ of \ the \ Issuer \ \& \ Information \ sharing \ with \ CRA$ 

Monitoring of security cover certificate and Quarterly compliance report of the Issuer & Information sharing with CRA

Privately Placed

Listed

10.00

Secured

FINSTARS CAPITAL LIMITED INE08XA07037

as on December 31, 2024

|      |                                                                           |              |                                                        |                                |                                | Periodical status /                                                                                                             | Security cover Certificate                                                                                  |                                 |                                    |                                                                                                 |
|------|---------------------------------------------------------------------------|--------------|--------------------------------------------------------|--------------------------------|--------------------------------|---------------------------------------------------------------------------------------------------------------------------------|-------------------------------------------------------------------------------------------------------------|---------------------------------|------------------------------------|-------------------------------------------------------------------------------------------------|
| S.N. | Name of the listed entity                                                 | ISIN         | Issue Type<br>(Public /<br>Privately<br>Placed Listed) | Issue size<br>(in ₹<br>crores) | Whether Secured /<br>Unsecured | performance reports /<br>Quarterly Compliance<br>reports / Financial<br>statements submitted by<br>the listed entity (Yes / No) | Security Cover Certificate<br>provided by (debenture<br>trustee / statutory auditor<br>/ other pls specify) | Security cover ratio maintained | Date of Security cover certificate | Delay (if any in submission)<br>& reasons (including follow<br>up done by debenture<br>trustee) |
| 1    | 2                                                                         | 3            | 4                                                      | 5                              | 6                              | 7                                                                                                                               | 8                                                                                                           | 9                               | 10                                 | 11                                                                                              |
| 20   | BHARAT SANCHAR NIGAM<br>LIMITED                                           | INE103D08047 | Privately Placed<br>Listed                             | 475.00                         | Unsecured                      | Yes                                                                                                                             | -                                                                                                           | -                               | -                                  | -                                                                                               |
| 21   | BHARAT SANCHAR NIGAM<br>LIMITED                                           | INE103D08054 | Privately Placed<br>Listed                             | 1308.00                        | Unsecured                      | Yes                                                                                                                             | -                                                                                                           | -                               | -                                  | -                                                                                               |
| 22   | BHARAT SANCHAR NIGAM<br>LIMITED                                           | INE103D08062 | Privately Placed<br>Listed                             | 276.00                         | Unsecured                      | Yes                                                                                                                             | -                                                                                                           | -                               | -                                  | -                                                                                               |
| 23   | BOBCARD Limited<br>(Formerly known as BOB<br>Financial Solutions Limited) | INE027208011 | Privately Placed<br>Listed                             | 50.00                          | Unsecured                      | Yes                                                                                                                             | -                                                                                                           | -                               | -                                  | -                                                                                               |
| 24   | BOBCARD Limited<br>(Formerly known as BOB<br>Financial Solutions Limited) | INE027208029 | Privately Placed<br>Listed                             | 75.00                          | Unsecured                      | Yes                                                                                                                             | -                                                                                                           | -                               | -                                  | -                                                                                               |
| 25   | BOBCARD Limited<br>(Formerly known as BOB<br>Financial Solutions Limited) | INE027208037 | Privately Placed<br>Listed                             | 100.00                         | Unsecured                      | Yes                                                                                                                             | -                                                                                                           | -                               | -                                  | -                                                                                               |
| 26   | Canara Bank                                                               | INE476A08241 | Privately Placed<br>Listed                             | 3000.00                        | Unsecured                      | Yes                                                                                                                             | -                                                                                                           | -                               | -                                  | -                                                                                               |
| 27   | Dhani Loans and Services<br>Limited                                       | INE614X07365 | Public Issue                                           | 11.40                          | Secured                        | Yes                                                                                                                             | Empanelled CA                                                                                               | 1.25                            | 24-Feb-2025                        | -                                                                                               |
| 28   | Dhani Loans and Services<br>Limited                                       | INE614X07373 | Public Issue                                           | 9.17                           | Secured                        | Yes                                                                                                                             | Empanelled CA                                                                                               | 1.25                            | 24-Feb-2025                        | -                                                                                               |
| 29   | Dhani Loans and Services<br>Limited                                       | INE614X07381 | Public Issue                                           | 25.602                         | Secured                        | Yes                                                                                                                             | Empanelled CA                                                                                               | 1.25                            | 24-Feb-2025                        | -                                                                                               |
| 30   | Dhani Loans and Services<br>Limited                                       | INE614X07449 | Public Issue                                           | 7.15                           | Secured                        | Yes                                                                                                                             | Empanelled CA                                                                                               | 1.25                            | 24-Feb-2025                        | -                                                                                               |
| 31   | Dhani Loans and Services<br>Limited                                       | INE614X07431 | Public Issue                                           | 4.03                           | Secured                        | Yes                                                                                                                             | Empanelled CA                                                                                               | 1.25                            | 24-Feb-2025                        | -                                                                                               |
| 32   | Dhani Loans and Services<br>Limited                                       | INE614X07456 | Public Issue                                           | 15.48                          | Secured                        | Yes                                                                                                                             | Empanelled CA                                                                                               | 1.25                            | 24-Feb-2025                        | -                                                                                               |
| 33   | FINSTARS CAPITAL LIMITED                                                  | INE08XA07011 | Privately Placed<br>Listed                             | 10.00                          | Secured                        | Yes                                                                                                                             | Empanelled CA                                                                                               | 1.10                            | 18-Feb-2025                        | -                                                                                               |
| 34   | FINSTARS CAPITAL LIMITED                                                  | INE08XA07029 | Privately Placed<br>Listed                             | 15.00                          | Secured                        | Yes                                                                                                                             | Empanelled CA                                                                                               | 1.10                            | 18-Feb-2025                        | -                                                                                               |
|      |                                                                           |              |                                                        |                                |                                |                                                                                                                                 |                                                                                                             |                                 |                                    |                                                                                                 |