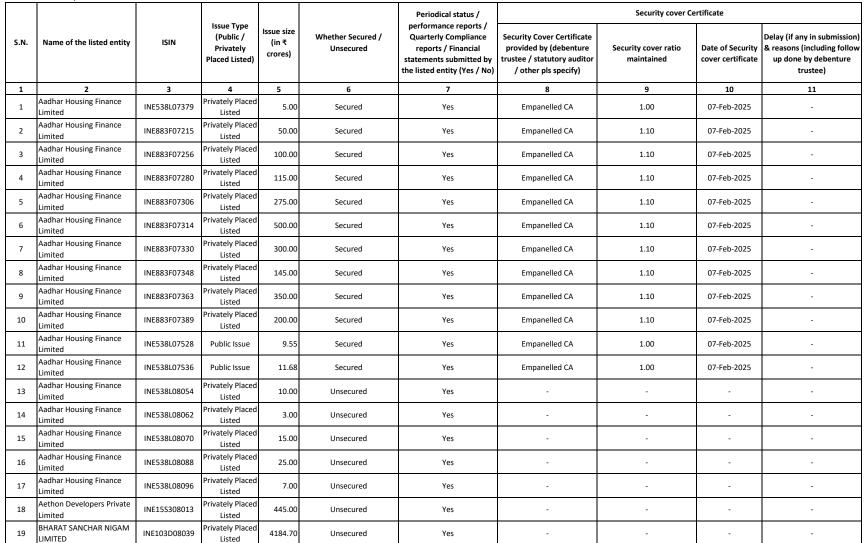

Privately Placed

Listed

10.00

Secured

FINSTARS CAPITAL LIMITED INE08XA07037

as on December 31, 2024

|      |                                                                           |              |                                                        |                                |                                | Periodical status /                                                                                                             | Security cover Certificate                                                                                  |                                 |                                    |                                                                                                 |
|------|---------------------------------------------------------------------------|--------------|--------------------------------------------------------|--------------------------------|--------------------------------|---------------------------------------------------------------------------------------------------------------------------------|-------------------------------------------------------------------------------------------------------------|---------------------------------|------------------------------------|-------------------------------------------------------------------------------------------------|
| S.N. | Name of the listed entity                                                 | ISIN         | Issue Type<br>(Public /<br>Privately<br>Placed Listed) | Issue size<br>(in ₹<br>crores) | Whether Secured /<br>Unsecured | performance reports /<br>Quarterly Compliance<br>reports / Financial<br>statements submitted by<br>the listed entity (Yes / No) | Security Cover Certificate<br>provided by (debenture<br>trustee / statutory auditor<br>/ other pls specify) | Security cover ratio maintained | Date of Security cover certificate | Delay (if any in submission)<br>& reasons (including follow<br>up done by debenture<br>trustee) |
| 1    | 2                                                                         | 3            | 4                                                      | 5                              | 6                              | 7                                                                                                                               | 8                                                                                                           | 9                               | 10                                 | 11                                                                                              |
| 20   | BHARAT SANCHAR NIGAM<br>LIMITED                                           | INE103D08047 | Privately Placed<br>Listed                             | 475.00                         | Unsecured                      | Yes                                                                                                                             | -                                                                                                           | -                               | -                                  | -                                                                                               |
| 21   | BHARAT SANCHAR NIGAM<br>LIMITED                                           | INE103D08054 | Privately Placed<br>Listed                             | 1308.00                        | Unsecured                      | Yes                                                                                                                             | -                                                                                                           | -                               | -                                  | -                                                                                               |
| 22   | BHARAT SANCHAR NIGAM<br>LIMITED                                           | INE103D08062 | Privately Placed<br>Listed                             | 276.00                         | Unsecured                      | Yes                                                                                                                             | -                                                                                                           | -                               | -                                  | -                                                                                               |
| 23   | BOBCARD Limited<br>(Formerly known as BOB<br>Financial Solutions Limited) | INE027208011 | Privately Placed<br>Listed                             | 50.00                          | Unsecured                      | Yes                                                                                                                             | -                                                                                                           | -                               | -                                  | -                                                                                               |
| 24   | BOBCARD Limited<br>(Formerly known as BOB<br>Financial Solutions Limited) | INE027208029 | Privately Placed<br>Listed                             | 75.00                          | Unsecured                      | Yes                                                                                                                             | -                                                                                                           | -                               | -                                  | -                                                                                               |
| 25   | BOBCARD Limited<br>(Formerly known as BOB<br>Financial Solutions Limited) | INE027208037 | Privately Placed<br>Listed                             | 100.00                         | Unsecured                      | Yes                                                                                                                             | -                                                                                                           | -                               | -                                  | -                                                                                               |
| 26   | Canara Bank                                                               | INE476A08241 | Privately Placed<br>Listed                             | 3000.00                        | Unsecured                      | Yes                                                                                                                             | -                                                                                                           | -                               | -                                  | -                                                                                               |
| 27   | Dhani Loans and Services<br>Limited                                       | INE614X07365 | Public Issue                                           | 11.40                          | Secured                        | Yes                                                                                                                             | Empanelled CA                                                                                               | 1.25                            | 24-Feb-2025                        | -                                                                                               |
| 28   | Dhani Loans and Services<br>Limited                                       | INE614X07373 | Public Issue                                           | 9.17                           | Secured                        | Yes                                                                                                                             | Empanelled CA                                                                                               | 1.25                            | 24-Feb-2025                        | -                                                                                               |
| 29   | Dhani Loans and Services<br>Limited                                       | INE614X07381 | Public Issue                                           | 25.602                         | Secured                        | Yes                                                                                                                             | Empanelled CA                                                                                               | 1.25                            | 24-Feb-2025                        | -                                                                                               |
| 30   | Dhani Loans and Services<br>Limited                                       | INE614X07449 | Public Issue                                           | 7.15                           | Secured                        | Yes                                                                                                                             | Empanelled CA                                                                                               | 1.25                            | 24-Feb-2025                        | -                                                                                               |
| 31   | Dhani Loans and Services<br>Limited                                       | INE614X07431 | Public Issue                                           | 4.03                           | Secured                        | Yes                                                                                                                             | Empanelled CA                                                                                               | 1.25                            | 24-Feb-2025                        | -                                                                                               |
| 32   | Dhani Loans and Services<br>Limited                                       | INE614X07456 | Public Issue                                           | 15.48                          | Secured                        | Yes                                                                                                                             | Empanelled CA                                                                                               | 1.25                            | 24-Feb-2025                        | -                                                                                               |
| 33   | FINSTARS CAPITAL LIMITED                                                  | INE08XA07011 | Privately Placed<br>Listed                             | 10.00                          | Secured                        | Yes                                                                                                                             | Empanelled CA                                                                                               | 1.10                            | 18-Feb-2025                        | -                                                                                               |
| 34   | FINSTARS CAPITAL LIMITED                                                  | INE08XA07029 | Privately Placed<br>Listed                             | 15.00                          | Secured                        | Yes                                                                                                                             | Empanelled CA                                                                                               | 1.10                            | 18-Feb-2025                        | -                                                                                               |
|      |                                                                           |              |                                                        |                                |                                |                                                                                                                                 |                                                                                                             |                                 |                                    |                                                                                                 |